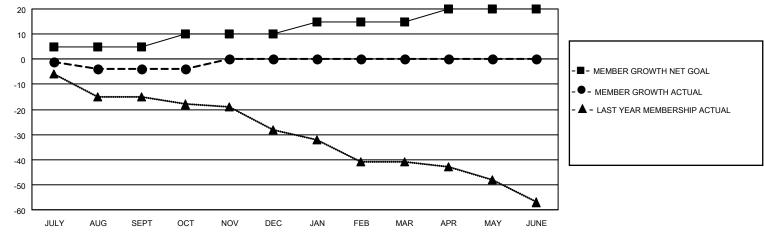

#### GOALS AND ACTUAL MEMBERS CUMULATIVE

| DROPPED CLUBS: 0 |    | 7 CLUBS OF 31 ADDED 1 OR<br>MORE NEW MEMBERS | GENDER DISTRIBUTION                |              |    |
|------------------|----|----------------------------------------------|------------------------------------|--------------|----|
|                  |    | MORE NEW MEMBERS                             | MALE 490 (73.03°                   |              |    |
|                  |    |                                              | FEMALE                             | 181 (26.97%) |    |
| DROPPED MEMBERS  |    |                                              | NON BINARY                         | 0 (0.00%)    |    |
|                  |    |                                              | PREFER NOT TO ANSWER               | 0 (0.00%)    |    |
| DECEASED         | 3  |                                              |                                    |              |    |
| CLUB CANCELLED   | 0  | CLICK HERE FOR CUMULATIVE                    | TOTAL FAMILY UNIT MEMBERS          | 9            | 8  |
| OTHER            | 11 | MEMBERSHIP DATA                              |                                    |              |    |
| TOTAL            | 14 |                                              | FAMILY MEMBERS PAYING HALF DUES 50 |              | 50 |
|                  |    |                                              |                                    |              |    |

## District 5 SW

| Clubs RESULTS FOR 2021-2022 |               |           |               | Members               |                        |                         |                                                    |
|-----------------------------|---------------|-----------|---------------|-----------------------|------------------------|-------------------------|----------------------------------------------------|
|                             |               |           |               | RESULTS FOR 2021-2022 |                        |                         |                                                    |
| QUARTER                     | NEW CLUB GOAL | NEW CLUBS | DROPPED CLUBS | QUARTER MEME          | BER GROWTH NET<br>GOAL | MEMBER GROWTH<br>ACTUAL | DROPPED<br>MEMBERS ACTUAL<br>(including transfers) |
| JULY/AUG/SEPT               | 0             | 0         | 0             | JULY/AUG/SEPT         | 5                      | 7                       | 9                                                  |
| OCT/NOV/DEC                 | 1             | 0         | 0             | OCT/NOV/DEC           | 5                      | 5                       | 5                                                  |
| JAN/FEB/MAR                 | 1             | 0         | 0             | JAN/FEB/MAR           | 5                      | 0                       | 0                                                  |
| APR/MAY/JUNE                | 1             | 0         | 0             | APR/MAY/JUNE          | 5                      | 0                       | 0                                                  |