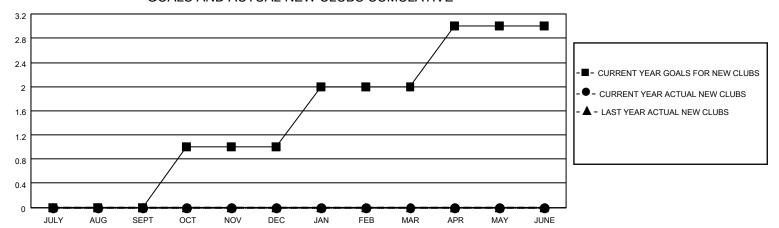

#### GOALS AND ACTUAL NEW CLUBS CUMULATIVE

## District 5 SW

| Clubs RESULTS FOR 2021-2022 |               |           |               | Members               |                        |                         |                                                    |
|-----------------------------|---------------|-----------|---------------|-----------------------|------------------------|-------------------------|----------------------------------------------------|
|                             |               |           |               | RESULTS FOR 2021-2022 |                        |                         |                                                    |
| QUARTER                     | NEW CLUB GOAL | NEW CLUBS | DROPPED CLUBS | QUARTER MEME          | BER GROWTH NET<br>GOAL | MEMBER GROWTH<br>ACTUAL | DROPPED<br>MEMBERS ACTUAL<br>(including transfers) |
| JULY/AUG/SEPT               | 0             | 0         | 0             | JULY/AUG/SEPT         | 5                      | 7                       | 9                                                  |
| OCT/NOV/DEC                 | 1             | 0         | 0             | OCT/NOV/DEC           | 5                      | 5                       | 5                                                  |
| JAN/FEB/MAR                 | 1             | 0         | 0             | JAN/FEB/MAR           | 5                      | 0                       | 0                                                  |
| APR/MAY/JUNE                | 1             | 0         | 0             | APR/MAY/JUNE          | 5                      | 0                       | 0                                                  |